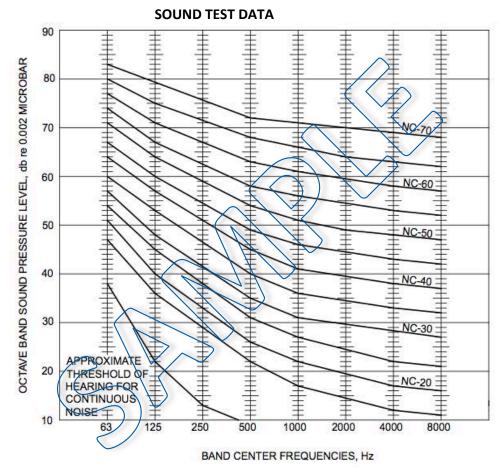

|          |           |
|                        |             |           | _      |                        |          |           |
|                        |             |           | _      |                        |          |           |
|                        |             |           | _      |                        |          |           |
|                        |             |           | -      |                        |          |           |



| PAGE: | DATE: |             |
|-------|-------|-------------|
|       |       |             |
|       |       |             |
|       |       |             |
|       |       |             |
|       |       |             |
|       |       |             |
|       |       |             |
|       | PAGE: | PAGE: DATE: |





| LOCATION |          |   |    | OC. | TAVE BAND | S - EQUIPM | IENT ON |      |      |      |
|----------|----------|---|----|-----|-----------|------------|---------|------|------|------|
| LOCATION | ALL PASS | Α | 63 | 125 | 250       | 500        | 1000    | 2000 | 4000 | 8000 |
|          |          |   |    |     |           |            |         |      |      |      |
| LOCATION |          |   | •  | OCT | AVE BAND  | S - EQUIPM | ENT OFF |      |      |      |
|          | ALL PASS | Α | 63 | 125 | 250       | 500        | 1000    | 2000 | 4000 | 8000 |
|          |          |   |    |     |           |            |         |      |      |      |

| REMARKS |  |  |
|---------|--|--|
|         |  |  |
|         |  |  |
|         |  |  |
|         |  |  |
|         |  |  |



261